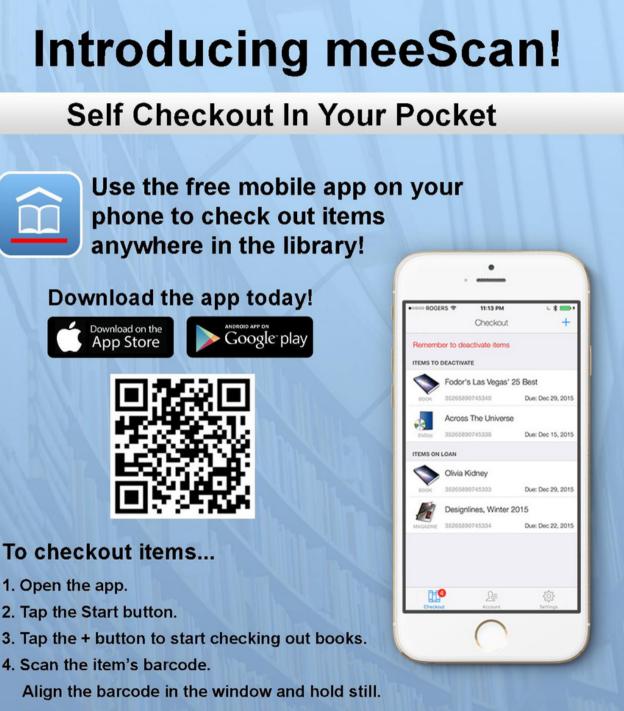

## Introducing meeScan!

Self Checkout Made Easy

#### To checkout items...

- 1. Open the app.
- 2. Tap the Start button.
- 4. Scan the item's barcode.
- The app will scan the barcode automatically.
- 5. Repeat steps 3 & 4 for additional items.
- 6. Tap the Finish button.